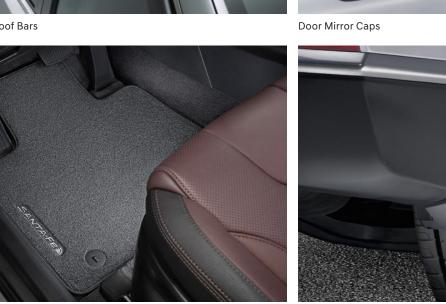

### Accessories for the life of your drive.

Choose from a range of selected extras for added protection and increased load carrying on the New SANTA FE, with smart accessories that match your lifestyle.

Rear Mud Guards Trunk Liner

Rear Bumper Protection Foil

Tow Bar

Roof Box Front Mud Guards