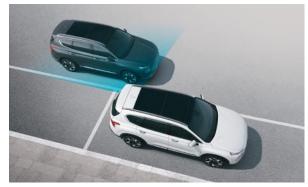

Forward Collision Avoidance Assist - Junction Turning (FCA-JX):
Smart sensors and cameras at the front of the New SANTA FE link to
smart systems to warn of vehicles, cyclists or pedestrians in your path
and alert drivers to oncoming vehicles when turning across lanes,
automatically applying the brakes when necessary.