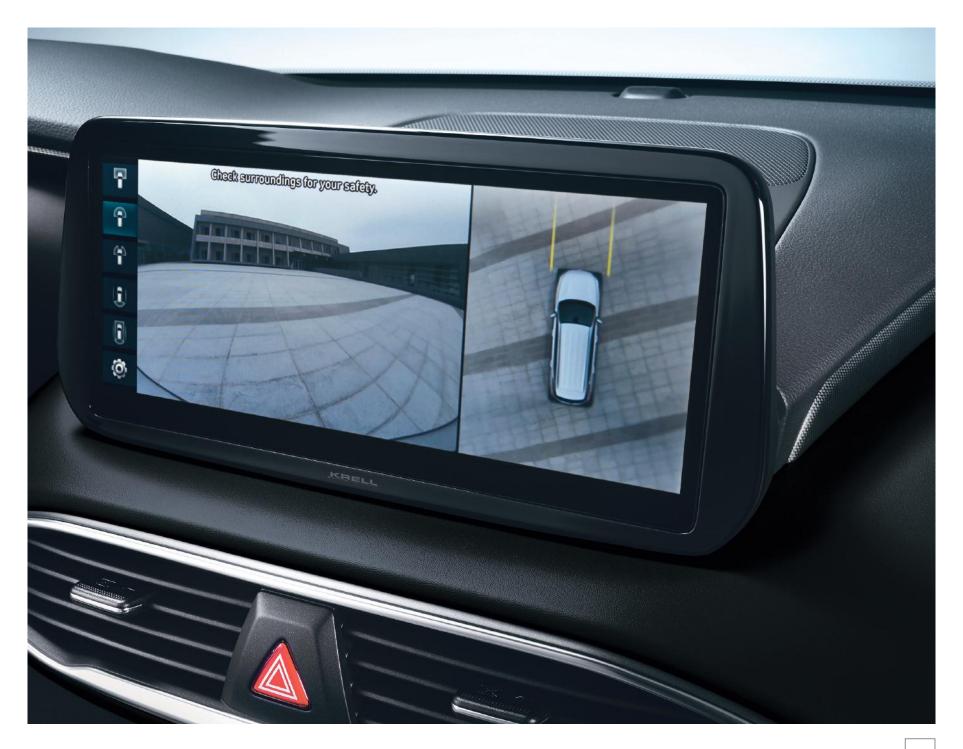

#### New SANTA FE Ultimate offers the following key features over Premium:

- 19" Alloy Wheels
- Air Conditioning Rear manual temperature control
- Blind Spot View Monitor (BVM)
- · Driver's Seat Memory Function
- · Front Seats Ventilated
- · Head Up Display (HUD)
- Highway Drive Assist
- Parking Collision Avoidance Assist Reverse (PCA)
- Parking System Surround View Monitor
- Rear Cross Traffic Alert with Brake Assist (RTCA)
- · Rear Door Blinds Manual
- · Remote Smart Parking