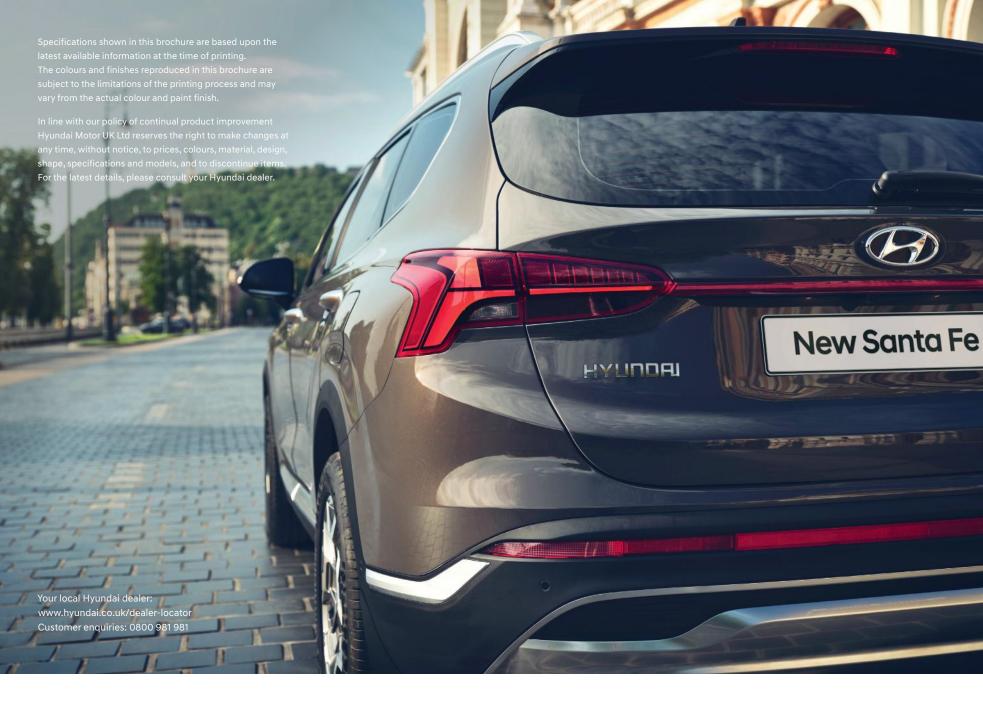

## Signature styling.

Fine lines and daring design give the New SANTA FE a bold and distinctive presence on the road.

Car shown: New SANTA FE Premium.

The powerful front of the New SANTA FE features an imposing grille and sculpted bumper for a muscular silhouette, and boasts T-shaped light clusters for all-round visibility and increased light throw. Redesigned alloy wheels add a sense of proportion and poise, and the new rear bumper completes the look of the New SANTA FE with high visibility T-form rear lights for an overall impression of balanced power and sublime styling.