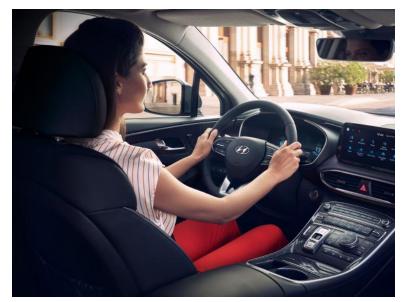

## The inside story.

High specification driver controls and information systems in a spacious interior.

Full 12.3" TFT cluster standard on Ultimate trim.

The interior of the New SANTA FE has been reimagined for today's driver. Increased visibility from a lowered dashboard gives a clear view of the immediate surrounds, and a stunningly designed centre console includes the new 10.25" touchscreen. With instant access to BlueLink, smart phones and more, the driving position has been completely upgraded for total control. A new 12.3" instrument cluster gives expansive space for performance information, and mood lighting throughout adds personal expression to truly make the car your own. Shift by wire technology gives convenience at the push of a button, and adds even more space to the capacious interior.

## Control through connectivity.

Take charge of a bigger world with personalised control.

The New SANTA FE's internal command systems take connectivity to another level. With voice control and personalised driver profiles, the New SANTA FE recognizes your preferences and automatically adjusts connectivity and comfort for individual control and command. BlueLink and Bluetooth® tightly sync your phone to in-car smart systems for hands-on or remote control, and the wireless charging pad means your phone is always topped up. With intuitive audio and navigation control from the 10.25" touchscreen display, driving and entertainment systems are clearly laid out before you for immediate access and instant control.