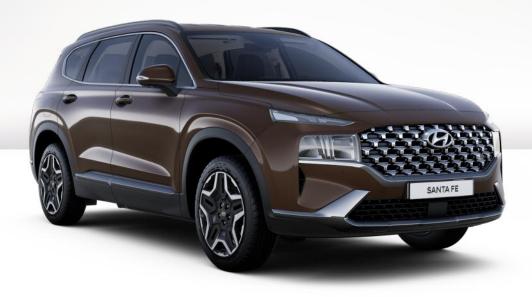

Car shown: New SANTA FE Hybrid Ultimate in Taiga Brown.

With more power, control, and fewer emissions, the New SANTA FE SUV delivers sophisticated performance on every level. From the inside out, passenger comfort is matched by safety and convenience, with Smartsense safety systems that adapt and adjust to road conditions and personal preferences, and intuitive controls to make driving easier, more relaxed, and safer, no matter the journey. Improved load space, superior handling and refined power means the New SANTA FE takes everything in its stride, and the newly sculpted body means it does it all in style. For the challenges ahead, the New SANTA FE is purpose personified.

Car shown: New SANTA FE Premium in Taiga Brown.