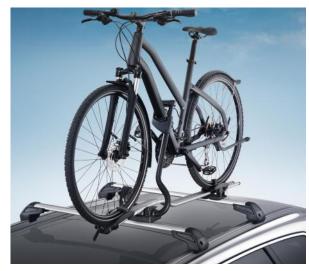

### Accessories for the life of your drive.

Choose from a range of selected extras for added protection and increased load carrying on the New SANTA FE, with smart accessories that match your lifestyle.

Rear Mud Guards Trunk Liner

Rear Bumper Protection Foil

Tow Bar

Roof Box Front Mud Guards