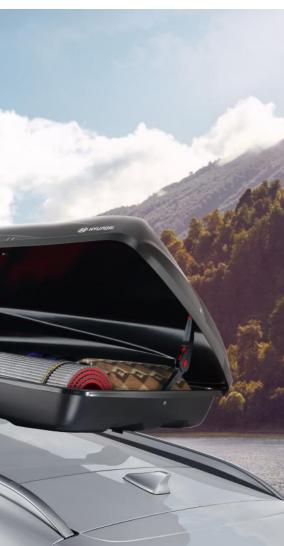

### Accessories for the life of your drive.

Choose from a range of selected extras for added protection and increased load carrying on the New SANTA FE, with smart accessories that match your lifestyle.

Rear Mud Guards Trunk Liner

Rear Bumper Protection Foil

Tow Bar

Roof Box Front Mud Guards