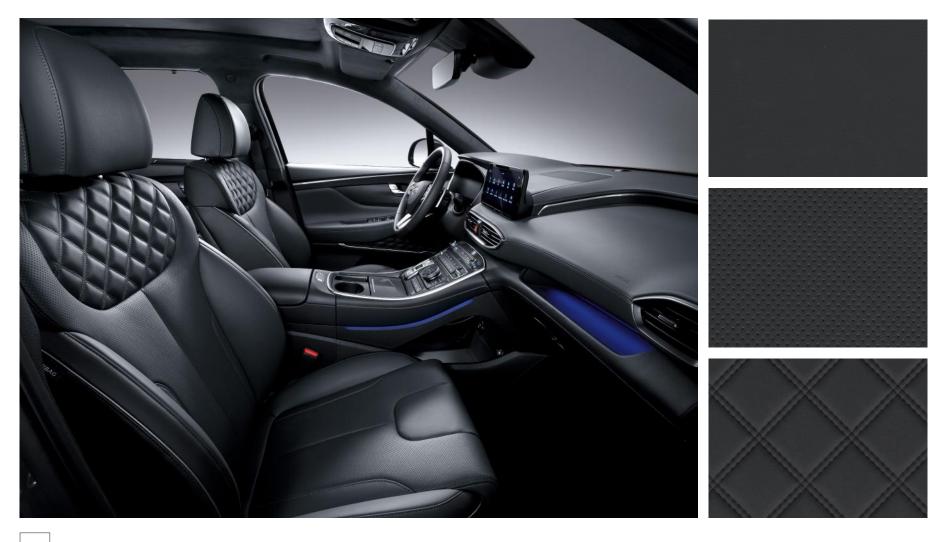

Ventilated front seats standard across all trim levels.

Floating high console with shift-by-wire transmission standard across all trim levels. Aluminum finish standard with Luxury pack.

Quilted Nappa leather seat available on Ultimate trim with Luxury Pack.

#### Interior colour combinations.

Tone and texture personalised for comfort.

**Black One-tone** – Leather Seat Available on all trim levels.

**Light Grey -** Two-tone Nappa Leather Seat Available on Luxury Pack only.