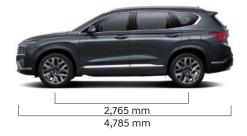

on to the driver with audible alarms and kinetic adjustments where necessary — without distracting the driver. Taking care of your safety, vigilant systems allow you to focus on the road ahead as they monitor the space around you. From Forward Collision Avoidance Assist, to protect you from hazards in front, to rear-facing sensors that alert you to pedestrians or objects behind, the New SANTA FE comes with technology to make every journey safer and more enjoyable.

### The language of colours.

From Glacier White to Lava Orange, choose the colour that calls to you.







Glacier White - Pearl

Lagoon Blue - Pearl

Lava Orange - Pearl







Taiga Brown - Pearl



White Cream - Pearl







Magnetic Force – Metallic

Rain Forest - Metallic

Typhoon Silver - Metallic

#### Dimensions\*.







<sup>\*</sup> Wheels shown not to UK Specification.

### Accessories for the life of your drive.

Choose from a range of selected extras for added protection and increased load carrying on the New SANTA FE, with smart accessories that match your lifestyle.







Rear Mud Guards Trunk Liner



Rear Bumper Protection Foil











Tow Bar



Roof Box Front Mud Guards



#### New SANTA FE Premium:

- 17" Alloy Wheels (19" for Plug-in Hybrid)
- Air Conditioning Climate Control (Dual Zone)
- Blind Spot Collision Avoidance Assist- Rear (BCA)
- BlueLink™
- Bluetooth® Connectivity with Voice Recognition
- Cruise Control Smart Adaptive Speed Control with Stop & Go
- eCall
- Forward Collision Avoidance Assist Junction Turning
- Forward Collision Avoidance assist- Car Pedestrian / Cyclist
- Fr