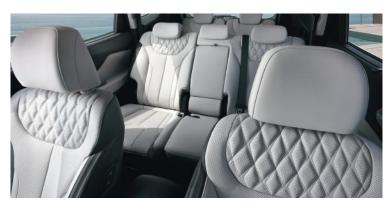

Ventilated front seats standard across all trim levels.

Floating high console with shift-by-wire transmission standard across all trim levels. Aluminum finish standard with Luxury pack.

Quilted Nappa leather seat available on Ultimate trim with Luxury Pack.

#### Interior colour combinations.

Tone and texture personalised for comfort.

**Black One-tone** – Leather Seat Available on all trim levels.

**Light Grey -** Two-tone Nappa Leather Seat Available on Luxury Pack only.