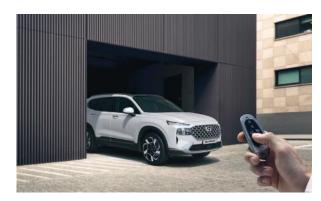

Remote Smart Parking Assist (RSPA): Parking in a tight space is simple with RSPA. Using the smart key fob controls, the New SANTA FE can be driven or reversed into and out of narrow bays from up to 4m away — at the touch of a button.