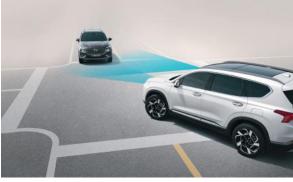

Rear Cross-traffic Collision Avoidance Assist (RCCA): Sensors detect vehicles approaching from both sides when the New SANTA FE is in reverse, avoiding collisions in congested or reduced visibility environments such as car parks.