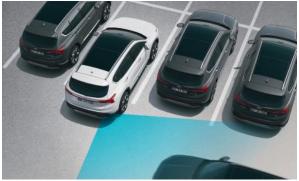

Rear Cross-traffic Collision Avoidance Assist (RCCA): Sensors detect vehicles approaching from both sides when the New SANTA FE is in reverse, avoiding collisions in congested or reduced visibility environments such as car parks.