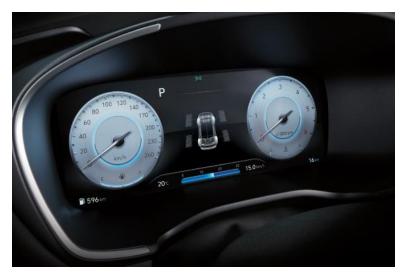

## The inside story.

High specification driver controls and information systems in a spacious interior.

Full 12.3" TFT cluster standard on Ultimate trim.

The interior of the New SANTA FE has been reimagined for today's driver. Increased visibility from a lowered dashboard gives a clear view of the immediate surrounds, and a stunningly designed centre console includes the new 10.25" touchscreen. With instant access to BlueLink, smart phones and more, the driving position has been completely upgraded for total control. A new 12.3" instrument cluster gives expansive space for performance information, and mood lighting throughout adds personal expression to truly make the car your own. Shift by wire technology gives convenience at the push of a button, and adds even more space to the capacious interior.