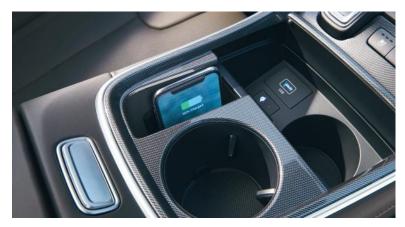

## Control through connectivity.

Take charge of a bigger world with personalised control.

The New SANTA FE's internal command systems take connectivity to another level. With voice control and personalised driver profiles, the New SANTA FE recognizes your preferences and automatically adjusts connectivity and comfort for individual control and command. BlueLink and Bluetooth® tightly sync your phone to in-car smart systems for hands-on or remote control, and the wireless charging pad means your phone is always topped up. With intuitive audio and navigation control from the 10.25" touchscreen display, driving and entertainment systems are clearly laid out before you for immediate access and instant control.

Wireless phone charging pad standard across all trim levels.

KRELL premium audio standard across all trim levels.

eCall standard across all trim levels.