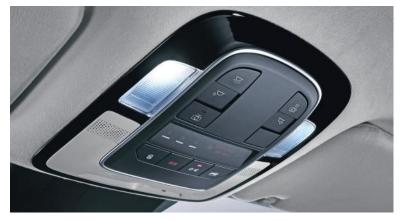

## The inside story.

High specification driver controls and information systems in a spacious interior.

Full 12.3" TFT cluster standard on Ultimate trim.

The interior of the New SANTA FE has been reimagined for today's driver. Increased visibility from a lowered dashboard gives a clear view of the immediate surrounds, and a stunningly designed centre console includes the new 10.25" touchscreen. With instant access to BlueLink, smart phones and more, the driving position has been completely upgraded for total control. A new 12.3" instrument cluster gives expansive space for performance information, and mood lighting throughout adds personal expression to truly make the car your own. Shift by wire technology gives convenience at the push of a button, and adds even more space to the capacious interior.

Wireless phone charging pad standard across all trim levels.

KRELL premium audio standard across all trim levels.

eCall standard across all trim levels.