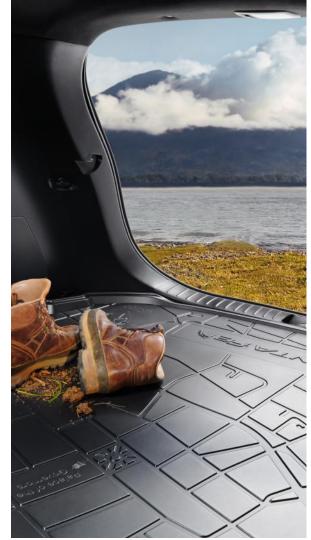

### Accessories for the life of your drive.

Choose from a range of selected extras for added protection and increased load carrying on the New SANTA FE, with smart accessories that match your lifestyle.

Rear Mud Guards Trunk Liner

Rear Bumper Protection Foil

Tow Bar

Roof Box Front Mud Guards