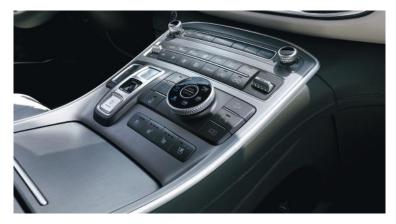

Ventilated front seats standard across all trim levels.

Floating high console with shift-by-wire transmission standard across all trim levels. Aluminum finish standard with Luxury pack.

Quilted Nappa leather seat available on Ultimate trim with Luxury Pack.

## The inside story.

High specification driver controls and information systems in a spacious interior.

Full 12.3" TFT cluster standard on Ultimate trim.

The interior of the New SANTA FE has been reimagined for today's driver. Increased visibility from a lowered dashboard gives a clear view of the immediate surrounds, and a stunningly designed centre console includes the new 10.25" touchscreen. With instant access to BlueLink, smart phones and more, the driving position has been completely upgraded for total control. A new 12.3" instrument cluster gives expansive space for performance information, and mood lighting throughout adds personal expression to truly make the car your own. Shift by wire technology gives convenience at the push of a button, and adds even more space to the capacious interior.