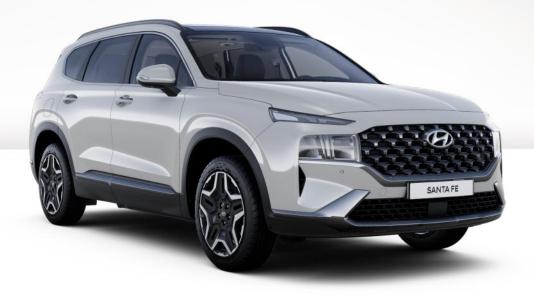

#### Optional Luxury Pack

- · Artificial leather wrapped dashboard
- Genuine brushed aluminium accents on centre console
- Light Grey Nappa Leather Upholstery
- · Suede Headliner

Car shown: New SANTA FE Ultimate in Typhoon Silver.