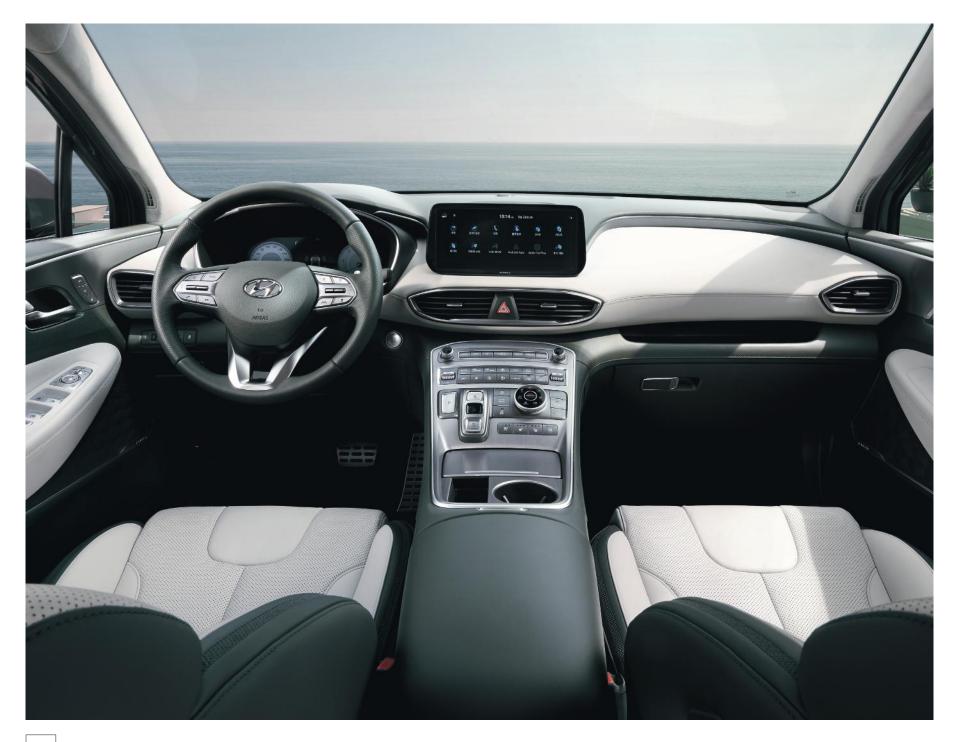

## The inside story.

High specification driver controls and information systems in a spacious interior.

Full 12.3" TFT cluster standard on Ultimate trim.

The interior of the New SANTA FE has been reimagined for today's driver. Increased visibility from a lowered dashboard gives a clear view of the immediate surrounds, and a stunningly designed centre console includes the new 10.25" touchscreen. With instant access to BlueLink, smart phones and more, the driving position has been completely upgraded for total control. A new 12.3" instrument cluster gives expansive space for performance information, and mood lighting throughout adds personal expression to truly make the car your own. Shift by wire technology gives convenience at the push of a button, and adds even more space to the capacious interior.

## Control through connectivity.

Take charge of a bigger world with personalised control.

The New SANTA FE's internal command systems take connectivity to another level. With voice control and personalised driver profiles, the New SANTA FE recognizes your preferences and automatically adjusts connectivity and comfort for individual control and command. BlueLink and Bluetooth® tightly sync your phone to in-car smart systems for hands-on or remote control, and the wireless charging pad means your phone is always topped up. With intuitive audio and navigation control from the 10.25" touchscreen display, driving and entertainment systems are clearly laid out before you for immediate access and instant control.