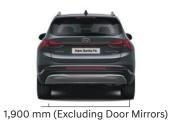

to the driver with audible alarms and kinetic adjustments where necessary — without distracting the driver. Taking care of your safety, vigilant systems allow you to focus on the road ahead as they monitor the space around you. From Forward Collision Avoidance Assist, to protect you from hazards in front, to rear-facing sensors that alert you to pedestrians or objects behind, the New SANTA FE comes with technology to make every journey safer and more enjoyable.

### The language of colours.

From Glacier White to Lava Orange, choose the colour that calls to you.







Glacier White - Pearl

Lagoon Blue - Pearl

Lava Orange - Pearl







Taiga Brown - Pearl



White Cream - Pearl







Magnetic Force – Metallic

Rain Forest - Metallic

Typhoon Silver - Metallic

#### Dimensions\*.







<sup>\*</sup> Wheels shown not to UK Specification.

### Accessories for the life of your drive.

Choose from a range of selected extras for added protection and increased load carrying on the New SANTA FE, with smart accessories that match your lifestyle.







Rear Mud Guards Trunk Liner



Rear Bumper Protection Foil











Tow Bar



Roof Box Front Mud Guards



#### New SANTA FE Premium:

- 17" Alloy Wheels (19" for Plug-in Hybrid)
- Air Conditioning Climate Control (Dual Zone)
- Blind Spot Collision Avoidance Assist- Rear (BCA)
- BlueLink™
- Bluetooth® Connectivity with Voice Recognition
- Cruise Control Smart Adaptive Speed Control with Stop & Go
- eCall
- Forward Collision Avoidance Assist Junction Turning
- Forward Collision Avoidance assist- Car Pedestrian / Cyclist
- Fron