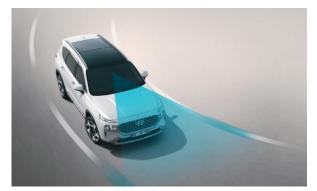

The New SANTA FE protects its passengers from risks all round. With 360° awareness of traffic, pedestrians, and road conditions, the New SANTA FE feeds multiple streams of information to the driver with audible alarms and kinetic adjustments where necessary — without distracting the driver. Taking care of your safety, vigilant systems allow you to focus on the road ahead as they monitor the space around you. From Forward Collision Avoidance Assist, to protect you from hazards in front, to rear-facing sensors that alert you to pedestrians or objects behind, the New SANTA FE comes with technology to make every journey safer and more enjoyable.