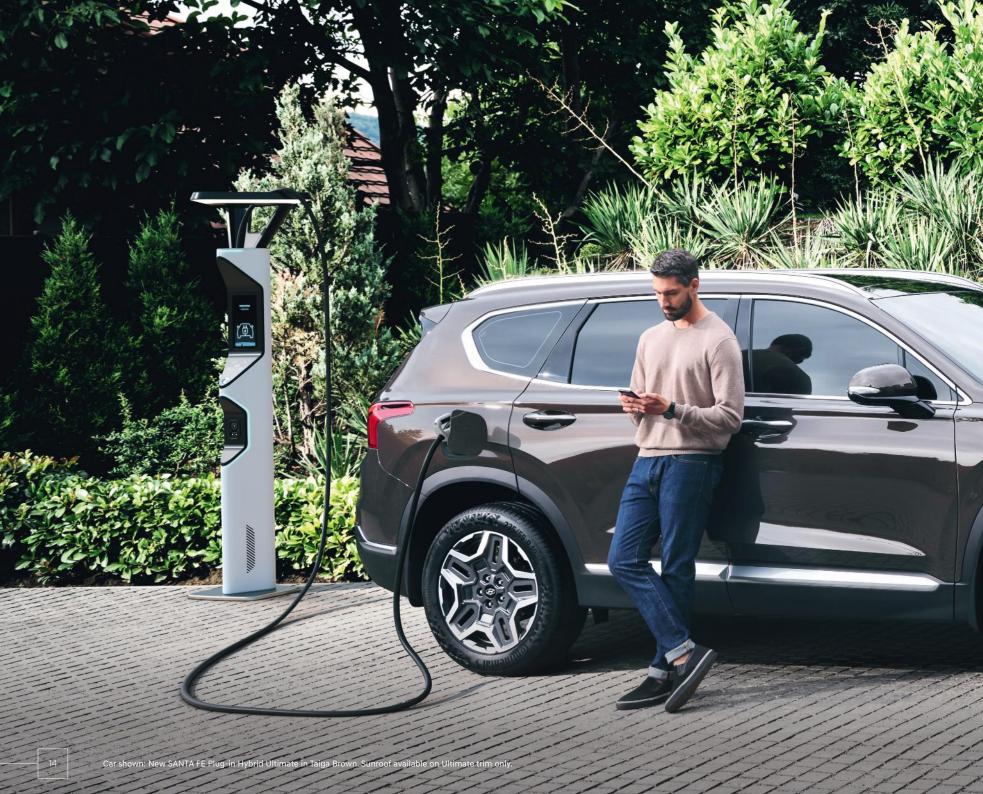

Car shown: New SANTA FE Hybrid Ultimate in Taiga Brown.

With more power, control, and fewer emissions, the New SANTA FE SUV delivers sophisticated performance on every level. From the inside out, passenger comfort is matched by safety and convenience, with Smartsense safety systems that adapt and adjust to road conditions and personal preferences, and intuitive controls to make driving easier, more relaxed, and safer, no matter the journey. Improved load space, superior handling and refined power means the New SANTA FE takes everything in its stride, and the newly sculpted body means it does it all in style. For the challenges ahead, the New SANTA FE is purpose personified.

## Make a clean getaway.

The New SANTA FE delivers efficiency and flair with lower emissions, new Hybrid powertrains, adaptive terrain suspension and automatic transmission throughout the range.

New SANTA FE Ultimate. Car shown not to UK Specification.