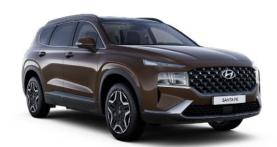

passengers from risks all round. With 360° awareness of traffic, pedestrians, and road conditions, the New SANTA FE feeds multiple streams of information to the driver with audible alarms and kinetic adjustments where necessary — without distracting the driver. Taking care of your safety, vigilant systems allow you to focus on the road ahead as they monitor the space around you. From Forward Collision Avoidance Assist, to protect you from hazards in front, to rear-facing sensors that alert you to pedestrians or objects behind, the New SANTA FE comes with technology to make every journey safer and more enjoyable.

### The language of colours.

From Glacier White to Lava Orange, choose the colour that calls to you.







Glacier White - Pearl

Lagoon Blue - Pearl

Lava Orange - Pearl







Taiga Brown - Pearl



White Cream - Pearl







Magnetic Force – Metallic

Rain Forest - Metallic

Typhoon Silver - Metallic

#### Dimensions\*.







<sup>\*</sup> Wheels shown not to UK Specification.

### Accessories for the life of your drive.

Choose from a range of selected extras for added protection and increased load carrying on the New SANTA FE, with smart accessories that match your lifestyle.







Rear Mud Guards Trunk Liner



Rear Bumper Protection Foil











Tow Bar



Roof Box Front Mud Guards



#### New SANTA FE Premium:

- 17" Alloy Wheels (19" for Plug-in Hybrid)
- Air Conditioning Climate Control (Dual Zone)
- Blind Spot Collision Avoidance Assist- Rear (BCA)
- BlueLink™
- Bluetooth® Connectivity with Voice Recognition
- Cruise Control Smart Adaptive Speed