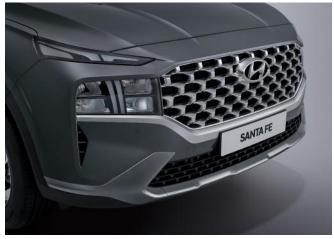

## Signature styling.

Fine lines and daring design give the New SANTA FE a bold and distinctive presence on the road.

Car shown: New SANTA FE Premium.

The powerful front of the New SANTA FE features an imposing grille and sculpted bumper for a muscular silhouette, and boasts T-shaped light clusters for all-round visibility and increased light throw. Redesigned alloy wheels add a sense of proportion and poise, and the new rear bumper completes the look of the New SANTA FE with high visibility T-form rear lights for an overall impression of balanced power and sublime styling.