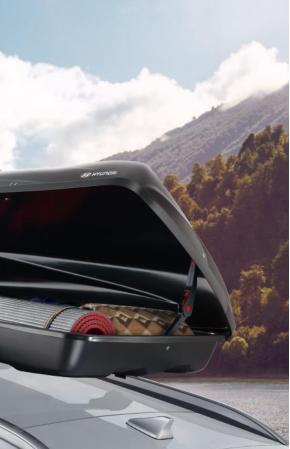

### Accessories for the life of your drive.

Choose from a range of selected extras for added protection and increased load carrying on the New SANTA FE, with smart accessories that match your lifestyle.

Rear Mud Guards Trunk Liner

Rear Bumper Protection Foil

Tow Bar

Roof Box Front Mud Guards