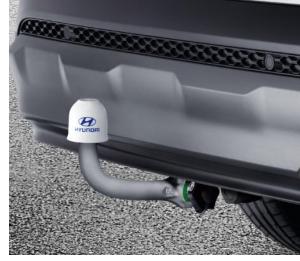

### Accessories for the life of your drive.

Choose from a range of selected extras for added protection and increased load carrying on the New SANTA FE, with smart accessories that match your lifestyle.

Rear Mud Guards Trunk Liner

Rear Bumper Protection Foil

Tow Bar

Roof Box Front Mud Guards