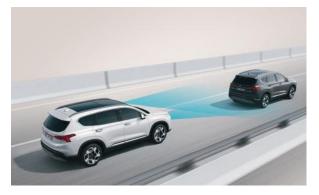

Highway Driving Assist (HDA): For additional safety, Highway Driving Assist keeps the New SANTA FE at your pre-set speed and maintains road position in your lane. HDA monitors the distance to the vehicles ahead, reducing speed automatically when the gap closes. When the safe distance is restored, HDA resumes the pre-set cruising speed.