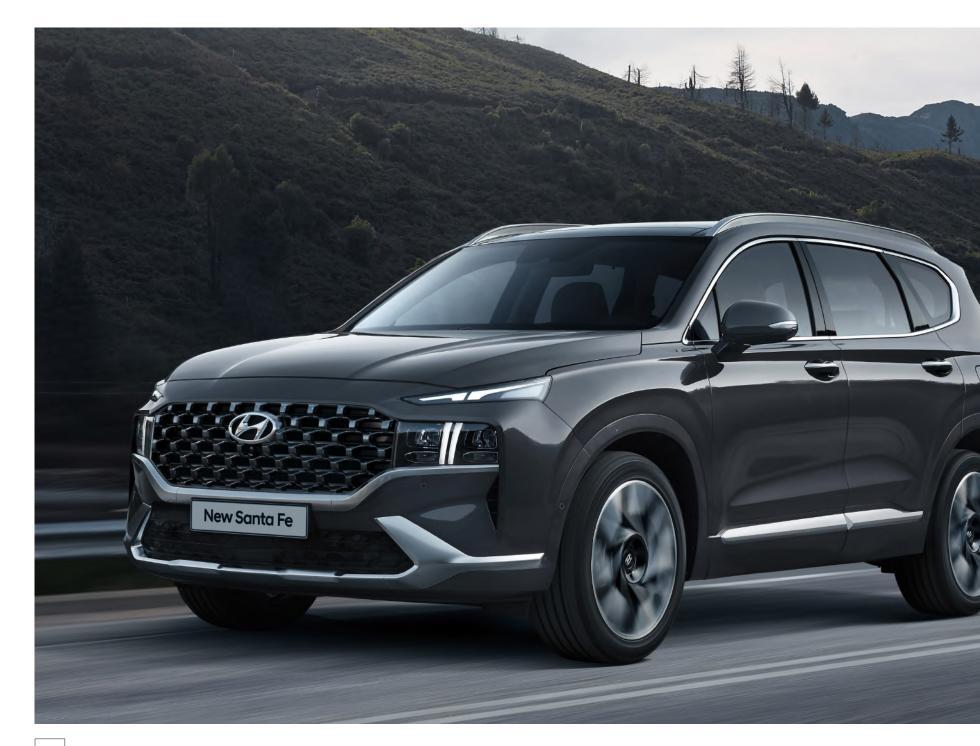

## Make a clean getaway.

The New SANTA FE delivers efficiency and flair with lower emissions, new Hybrid powertrains, adaptive terrain suspension and automatic transmission throughout the range.

New SANTA FE Ultimate. Car shown not to UK Specification.

With a choice of flexible powertrains and drive transmissions, the New SANTA FE brings clean, responsive power to your drive. The new 1.6T GDi engine comes in two formats, both delivering efficient power via automatic transmission. The Hybrid has a 1.49kWh battery and is available in four- or two-wheel-drive. The Plug-in Hybrid has a larger 13.8kWh battery and is available in four-wheel drive only. Cleaner driving comes with reduced emissions from the new engines, and driving flexibility is offered by Terrain Driving Mode, allowing you to select the most efficient power delivery for the road you travel.