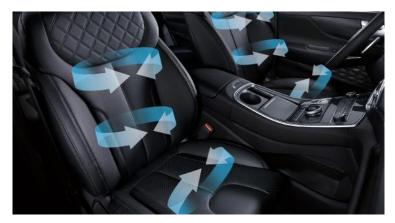

Ventilated front seats standard across all trim levels.

Floating high console with shift-by-wire transmission standard across all trim levels. Aluminum finish standard with Luxury pack.

Quilted Nappa leather seat available on Ultimate trim with Luxury Pack.

#### New SANTA FE Ultimate offers the following key features over Premium:

- 19" Alloy Wheels
- Air Conditioning Rear manual temperature control
- Blind Spot View Monitor (BVM)
- · Driver's Seat Memory Function
- · Front Seats Ventilated
- · Head Up Display (HUD)
- Highway Drive Assist
- Parking Collision Avoidance Assist Reverse (PCA)
- Parking System Surround View Monitor
- Rear Cross Traffic Alert with Brake Assist (RTCA)
- · Rear Door Blinds Manual
- · Remote Smart Parking