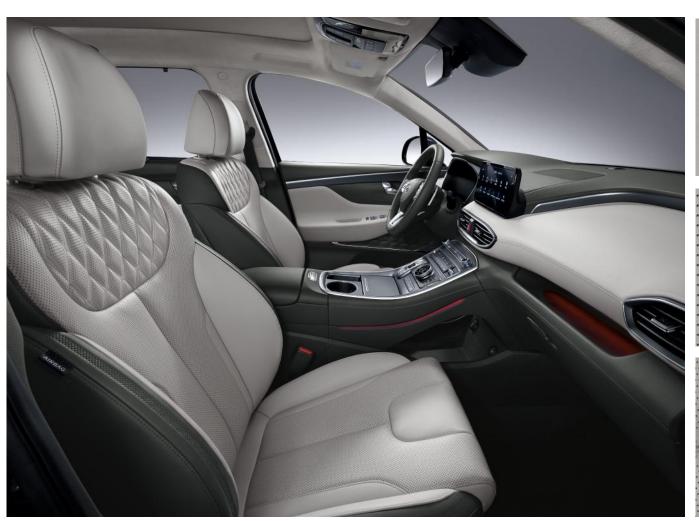

#### Optional Luxury Pack

- · Artificial leather wrapped dashboard
- Genuine brushed aluminium accents on centre console
- Light Grey Nappa Leather Upholstery
- · Suede Headliner

Car shown: New SANTA FE Ultimate in Typhoon Silver.

#### Interior colour combinations.

Tone and texture personalised for comfort.

**Black One-tone** – Leather Seat Available on all trim levels.

**Light Grey -** Two-tone Nappa Leather Seat Available on Luxury Pack only.